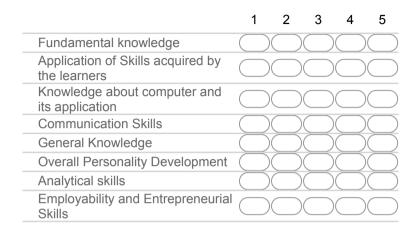

# 14. How will you rate various life skills imparted among students through courses taught in the College? (1= Low rating and 5 = Highest rating) \*

Mark only one oval per row.

Powered by